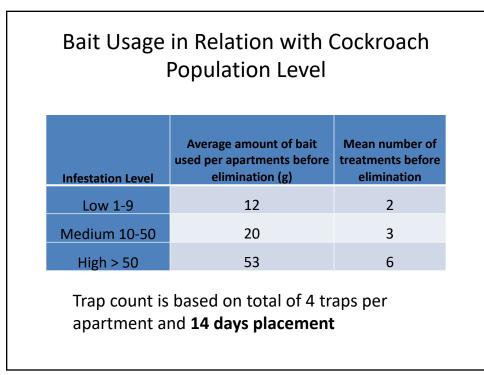

## A Cockroach IPM Program (2016-2017)

- Paterson, New Jersey
- Evaluate the effectiveness of a building-wide cockroach IPM program

| Bait Rotation    |                                                |
|------------------|------------------------------------------------|
| Period of<br>use | Product name                                   |
| 0-15 week        | Advion <sup>®</sup> Cockroach Gel Bait         |
| 17-22 week       | Alpine <sup>®</sup> Cockroach Gel Bait         |
| 24-28 week       | Maxforce FC Select Gel Bait                    |
| 32-38 week       | Avert <sup>®</sup> Dry Flowable Cockroach Bait |