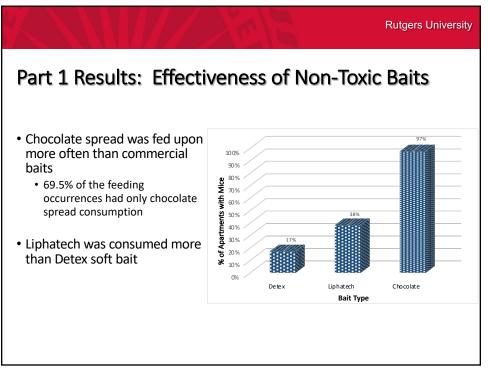

question anonymously, please indicate that at the beginning of your query.









































## A Cockroach IPM Program (2016-2017)

- Paterson, New Jersey
- Evaluate the effectiveness of a building-wide cockroach IPM program



















| Bait Rotation    |                                                |
|------------------|------------------------------------------------|
| Period of<br>use | Product name                                   |
| 0-15 week        | Advion <sup>®</sup> Cockroach Gel Bait         |
| 17-22 week       | Alpine <sup>®</sup> Cockroach Gel Bait         |
| 24-28 week       | Maxforce FC Select Gel Bait                    |
| 32-38 week       | Avert <sup>®</sup> Dry Flowable Cockroach Bait |































































## Recording

- Past recordings and today's webinar will be available to view on demand in a few business days.
- http://www.neipmc.org/go/ipmtoolbox
- You can watch as often as you like.