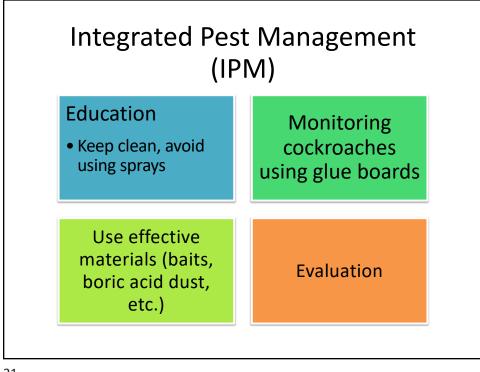

## A Cockroach IPM Program (2016-2017)

- Paterson, New Jersey
- Evaluate the effectiveness of a building-wide cockroach IPM program

| Bait Rotation    |                                                |
|------------------|------------------------------------------------|
| Period of<br>use | Product name                                   |
| 0-15 week        | Advion <sup>®</sup> Cockroach Gel Bait         |
| 17-22 week       | Alpine <sup>®</sup> Cockroach Gel Bait         |
| 24-28 week       | Maxforce FC Select Gel Bait                    |
| 32-38 week       | Avert <sup>®</sup> Dry Flowable Cockroach Bait |