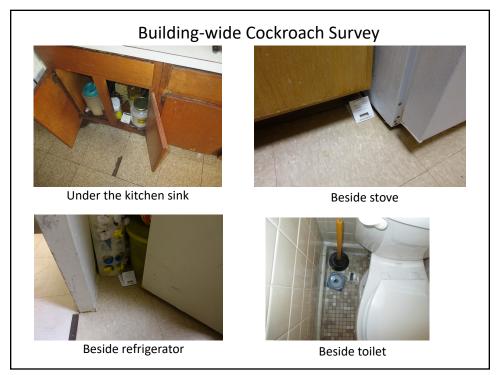

## A Cockroach IPM Program (2016-2017)

- Paterson, New Jersey
- Evaluate the effectiveness of a building-wide cockroach IPM program

| Bait Rotation    |                                                |
|------------------|------------------------------------------------|
| Period of<br>use | Product name                                   |
| 0-15 week        | Advion <sup>®</sup> Cockroach Gel Bait         |
| 17-22 week       | Alpine <sup>®</sup> Cockroach Gel Bait         |
| 24-28 week       | Maxforce FC Select Gel Bait                    |
| 32-38 week       | Avert <sup>®</sup> Dry Flowable Cockroach Bait |