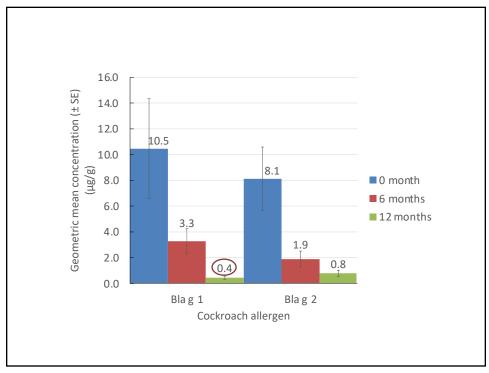

ny time
- If you'd like to ask a question anonymously, please indicate that at the beginning of your query.









































## A Cockroach IPM Program (2016-2017)

- Paterson, New Jersey
- Evaluate the effectiveness of a building-wide cockroach IPM program



















| Bait Rotation    |                                                |
|------------------|------------------------------------------------|
| Period of<br>use | Product name                                   |
| 0-15 week        | Advion <sup>®</sup> Cockroach Gel Bait         |
| 17-22 week       | Alpine <sup>®</sup> Cockroach Gel Bait         |
| 24-28 week       | Maxforce FC Select Gel Bait                    |
| 32-38 week       | Avert <sup>®</sup> Dry Flowable Cockroach Bait |































































## Recording

- Past recordings and today's webinar will be available to view on demand in a few business days.
- http://www.neipmc.org/go/ipmtoolbox
- You can watch as often as you like.