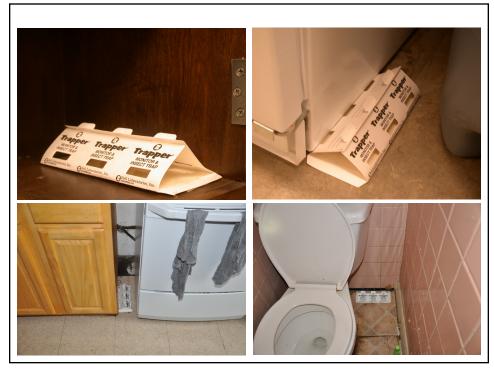

## We Welcome Your Questions

- Please submit a question at any time using the Q&A feature to your right at any time
- If you'd like to ask a question anonymously, please indicate that at the beginning of your query.









































## A Cockroach IPM Program (2016-2017)

- Paterson, New Jersey
- Evaluate the effectiveness of a building-wide cockroach IPM program



















| Bait Rotation    |                                                |
|------------------|------------------------------------------------|
| Period of<br>use | Product name                                   |
| 0-15 week        | Advion <sup>®</sup> Cockroach Gel Bait         |
| 17-22 week       | Alpine <sup>®</sup> Cockroach Gel Bait         |
| 24-28 week       | Maxforce FC Select Gel Bait                    |
| 32-38 week       | Avert <sup>®</sup> Dry Flowable Cockroach Bait |































































## Recording

- Past recordings and today's webinar will be available to