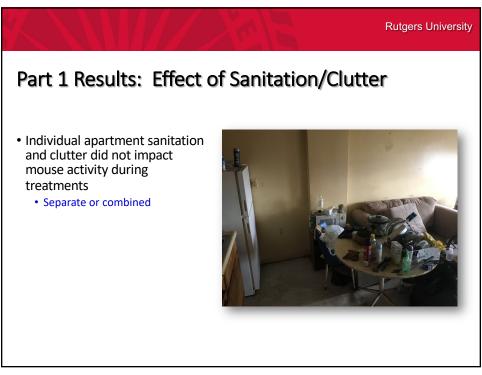

ion anonymously, please indicate that at the beginning of your query.









































## A Cockroach IPM Program (2016-2017)

- Paterson, New Jersey
- Evaluate the effectiveness of a building-wide cockroach IPM program



















| Bait Rotation    |                                                |
|------------------|------------------------------------------------|
| Period of<br>use | Product name                                   |
| 0-15 week        | Advion <sup>®</sup> Cockroach Gel Bait         |
| 17-22 week       | Alpine <sup>®</sup> Cockroach Gel Bait         |
| 24-28 week       | Maxforce FC Select Gel Bait                    |
| 32-38 week       | Avert <sup>®</sup> Dry Flowable Cockroach Bait |































































## Recording

- Past recordings and today's webinar will be available to view on demand in a few business days.
- http://www.neipmc.org/go/ipmtoolbox
- You can watch as often as you like.