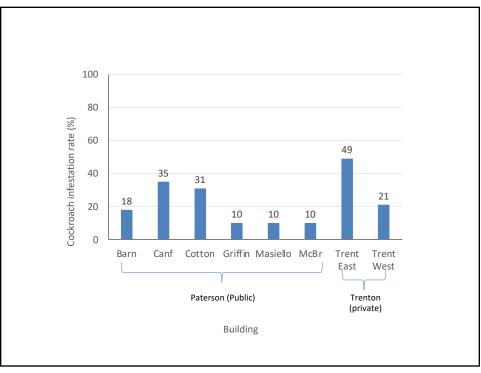

## A Cockroach IPM Program (2016-2017)

- Paterson, New Jersey
- Evaluate the effectiveness of a building-wide cockroach IPM program

| Bait Rotation    |                                                |
|------------------|------------------------------------------------|
| Period of<br>use | Product name                                   |
| 0-15 week        | Advion <sup>®</sup> Cockroach Gel Bait         |
| 17-22 week       | Alpine <sup>®</sup> Cockroach Gel Bait         |
| 24-28 week       | Maxforce FC Select Gel Bait                    |
| 32-38 week       | Avert <sup>®</sup> Dry Flowable Cockroach Bait |