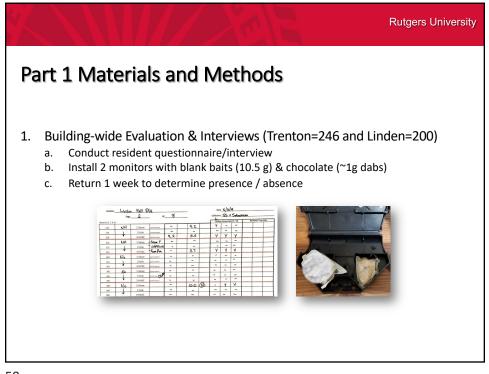

to ask a question anonymously, please indicate that at the beginning of your query.









































## A Cockroach IPM Program (2016-2017)

- Paterson, New Jersey
- Evaluate the effectiveness of a building-wide cockroach IPM program



















| Bait Rotation    |                                                |
|------------------|------------------------------------------------|
| Period of<br>use | Product name                                   |
| 0-15 week        | Advion <sup>®</sup> Cockroach Gel Bait         |
| 17-22 week       | Alpine <sup>®</sup> Cockroach Gel Bait         |
| 24-28 week       | Maxforce FC Select Gel Bait                    |
| 32-38 week       | Avert <sup>®</sup> Dry Flowable Cockroach Bait |































































## Recording

- Past recordings and today's webinar will be available to view on demand in a few business days.
- http://www.neipmc.org/go/ipmtoolbox
- You can watch as often as you like.