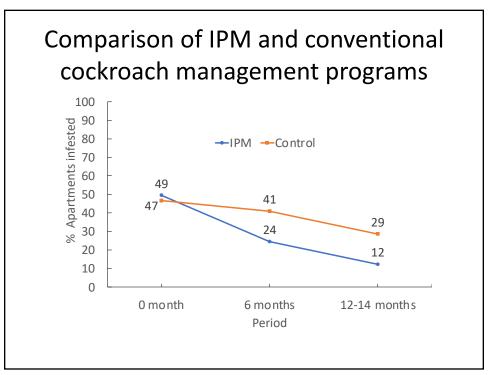

## A Cockroach IPM Program (2016-2017)

- Paterson, New Jersey
- Evaluate the effectiveness of a building-wide cockroach IPM program

| Bait Rotation    |                                                |
|------------------|------------------------------------------------|
| Period of<br>use | Product name                                   |
| 0-15 week        | Advion <sup>®</sup> Cockroach Gel Bait         |
| 17-22 week       | Alpine <sup>®</sup> Cockroach Gel Bait         |
| 24-28 week       | Maxforce FC Select Gel Bait                    |
| 32-38 week       | Avert <sup>®</sup> Dry Flowable Cockroach Bait |