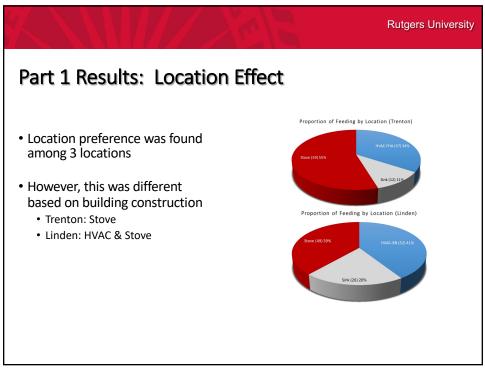

uestion anonymously, please indicate that at the beginning of your query.









































## A Cockroach IPM Program (2016-2017)

- Paterson, New Jersey
- Evaluate the effectiveness of a building-wide cockroach IPM program



















| Bait Rotation    |                                                |
|------------------|------------------------------------------------|
| Period of<br>use | Product name                                   |
| 0-15 week        | Advion <sup>®</sup> Cockroach Gel Bait         |
| 17-22 week       | Alpine <sup>®</sup> Cockroach Gel Bait         |
| 24-28 week       | Maxforce FC Select Gel Bait                    |
| 32-38 week       | Avert <sup>®</sup> Dry Flowable Cockroach Bait |































































## Recording

- Past recordings and today's webinar will be available to view on demand in a few business days.
- http://www.neipmc.org/go/ipmtoolbox
- You can watch as often as you like.