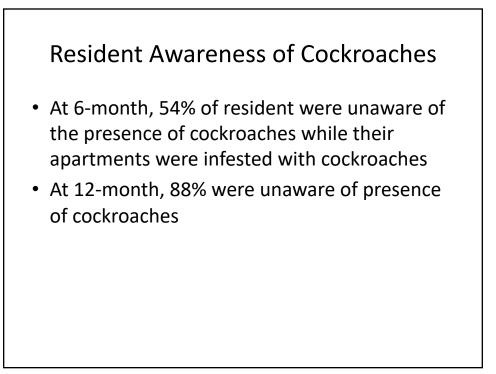

## A Cockroach IPM Program (2016-2017)

- Paterson, New Jersey
- Evaluate the effectiveness of a building-wide cockroach IPM program

| Bait Rotation    |                                                |
|------------------|------------------------------------------------|
| Period of<br>use | Product name                                   |
| 0-15 week        | Advion <sup>®</sup> Cockroach Gel Bait         |
| 17-22 week       | Alpine <sup>®</sup> Cockroach Gel Bait         |
| 24-28 week       | Maxforce FC Select Gel Bait                    |
| 32-38 week       | Avert <sup>®</sup> Dry Flowable Cockroach Bait |