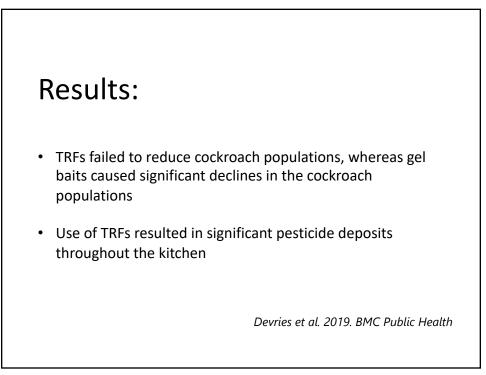

## A Cockroach IPM Program (2016-2017)

- Paterson, New Jersey
- Evaluate the effectiveness of a building-wide cockroach IPM program

| Bait Rotation    |                                                |
|------------------|------------------------------------------------|
| Period of<br>use | Product name                                   |
| 0-15 week        | Advion <sup>®</sup> Cockroach Gel Bait         |
| 17-22 week       | Alpine <sup>®</sup> Cockroach Gel Bait         |
| 24-28 week       | Maxforce FC Select Gel Bait                    |
| 32-38 week       | Avert <sup>®</sup> Dry Flowable Cockroach Bait |