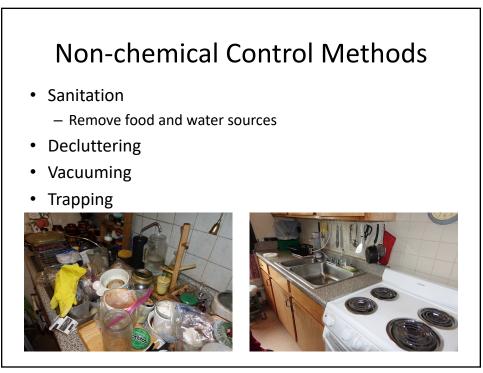

## We Welcome Your Questions

- Please submit a question at any time using the Q&A feature to your right at any time
- If you'd like to ask a question anonymously, please indicate that at the beginning of your query.









































## A Cockroach IPM Program (2016-2017)

- Paterson, New Jersey
- Evaluate the effectiveness of a building-wide cockroach IPM program



















| Bait Rotation    |                                                |
|------------------|------------------------------------------------|
| Period of<br>use | Product name                                   |
| 0-15 week        | Advion <sup>®</sup> Cockroach Gel Bait         |
| 17-22 week       | Alpine <sup>®</sup> Cockroach Gel Bait         |
| 24-28 week       | Maxforce FC Select Gel Bait                    |
| 32-38 week       | Avert <sup>®</sup> Dry Flowable Cockroach Bait |































































## Recording

- Past recordings and today's webinar will be available t