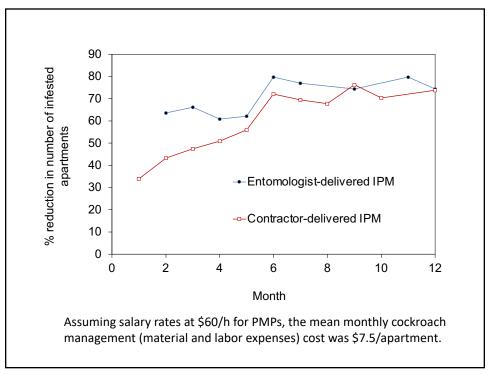

e
- If you'd like to ask a question anonymously, please indicate that at the beginning of your query.









































## A Cockroach IPM Program (2016-2017)

- Paterson, New Jersey
- Evaluate the effectiveness of a building-wide cockroach IPM program



















| Bait Rotation    |                                                |
|------------------|------------------------------------------------|
| Period of<br>use | Product name                                   |
| 0-15 week        | Advion <sup>®</sup> Cockroach Gel Bait         |
| 17-22 week       | Alpine <sup>®</sup> Cockroach Gel Bait         |
| 24-28 week       | Maxforce FC Select Gel Bait                    |
| 32-38 week       | Avert <sup>®</sup> Dry Flowable Cockroach Bait |































































## Recording

- Past recordings and today's webinar will be available to view on demand in a few business days.
- http://www.neipmc.org/go/ipmtoolbox
- You can watch as often as you like.