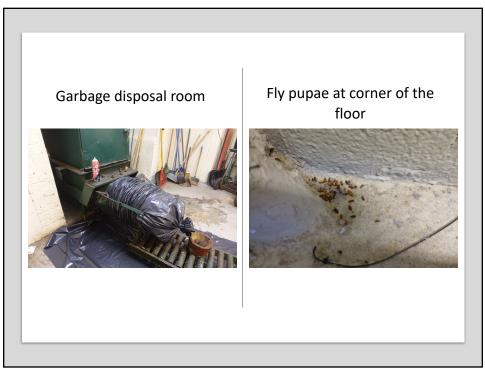

## We Welcome Your Questions

- Please submit a question at any time using the Q&A feature to your right at any time
- If you'd like to ask a question anonymously, please indicate that at the beginning of your query.









































## A Cockroach IPM Program (2016-2017)

- Paterson, New Jersey
- Evaluate the effectiveness of a building-wide cockroach IPM program



















| Bait Rotation    |                                                |
|------------------|------------------------------------------------|
| Period of<br>use | Product name                                   |
| 0-15 week        | Advion <sup>®</sup> Cockroach Gel Bait         |
| 17-22 week       | Alpine <sup>®</sup> Cockroach Gel Bait         |
| 24-28 week       | Maxforce FC Select Gel Bait                    |
| 32-38 week       | Avert <sup>®</sup> Dry Flowable Cockroach Bait |































































## Recording

- Past recordings and today's webinar will be available to view on demand in a few business days.
- http://www.neipmc.org/go/ipmtoolbox
- You can watch as often as you like.