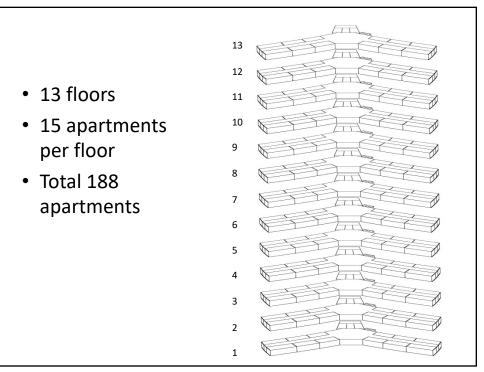

## A Cockroach IPM Program (2016-2017)

- Paterson, New Jersey
- Evaluate the effectiveness of a building-wide cockroach IPM program

| Bait Rotation    |                                                |
|------------------|------------------------------------------------|
| Period of<br>use | Product name                                   |
| 0-15 week        | Advion <sup>®</sup> Cockroach Gel Bait         |
| 17-22 week       | Alpine <sup>®</sup> Cockroach Gel Bait         |
| 24-28 week       | Maxforce FC Select Gel Bait                    |
| 32-38 week       | Avert <sup>®</sup> Dry Flowable Cockroach Bait |