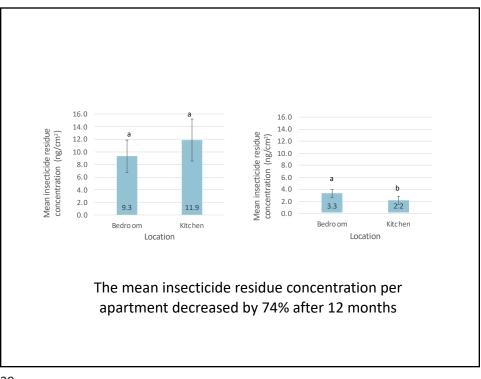

time
- If you'd like to ask a question anonymously, please indicate that at the beginning of your query.









































## A Cockroach IPM Program (2016-2017)

- Paterson, New Jersey
- Evaluate the effectiveness of a building-wide cockroach IPM program



















| Bait Rotation    |                                                |
|------------------|------------------------------------------------|
| Period of<br>use | Product name                                   |
| 0-15 week        | Advion <sup>®</sup> Cockroach Gel Bait         |
| 17-22 week       | Alpine <sup>®</sup> Cockroach Gel Bait         |
| 24-28 week       | Maxforce FC Select Gel Bait                    |
| 32-38 week       | Avert <sup>®</sup> Dry Flowable Cockroach Bait |































































## Recording

- Past recordings and today's webinar will be available to view on demand in a few business days.
- http://www.neipmc.org/go/ipmtoolbox
- You can watch as often as you like.