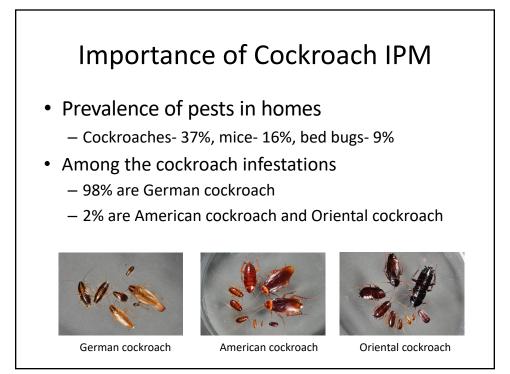

## We Welcome Your Questions

- Please submit a question at any time using the Q&A feature to your right at any time
- If you'd like to ask a question anonymously, please indicate that at the beginning of your query.









































## A Cockroach IPM Program (2016-2017)

- Paterson, New Jersey
- Evaluate the effectiveness of a building-wide cockroach IPM program



















| Bait Rotation    |                                                |
|------------------|------------------------------------------------|
| Period of<br>use | Product name                                   |
| 0-15 week        | Advion <sup>®</sup> Cockroach Gel Bait         |
| 17-22 week       | Alpine <sup>®</sup> Cockroach Gel Bait         |
| 24-28 week       | Maxforce FC Select Gel Bait                    |
| 32-38 week       | Avert <sup>®</sup> Dry Flowable Cockroach Bait |































































## Recording

- Past recordings and today's webinar will be a