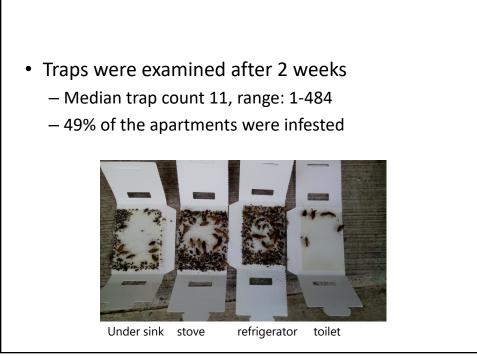

## A Cockroach IPM Program (2016-2017)

- Paterson, New Jersey
- Evaluate the effectiveness of a building-wide cockroach IPM program

| Bait Rotation    |                                                |
|------------------|------------------------------------------------|
| Period of<br>use | Product name                                   |
| 0-15 week        | Advion <sup>®</sup> Cockroach Gel Bait         |
| 17-22 week       | Alpine <sup>®</sup> Cockroach Gel Bait         |
| 24-28 week       | Maxforce FC Select Gel Bait                    |
| 32-38 week       | Avert <sup>®</sup> Dry Flowable Cockroach Bait |