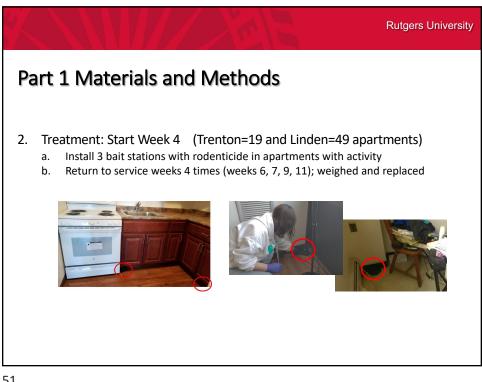

ask a question anonymously, please indicate that at the beginning of your query.









































## A Cockroach IPM Program (2016-2017)

- Paterson, New Jersey
- Evaluate the effectiveness of a building-wide cockroach IPM program



















| Bait Rotation    |                                                |
|------------------|------------------------------------------------|
| Period of<br>use | Product name                                   |
| 0-15 week        | Advion <sup>®</sup> Cockroach Gel Bait         |
| 17-22 week       | Alpine <sup>®</sup> Cockroach Gel Bait         |
| 24-28 week       | Maxforce FC Select Gel Bait                    |
| 32-38 week       | Avert <sup>®</sup> Dry Flowable Cockroach Bait |































































## Recording

- Past recordings and today's webinar will be available to view on demand in a few business days.
- http://www.neipmc.org/go/ipmtoolbox
- You can watch as often as you like.