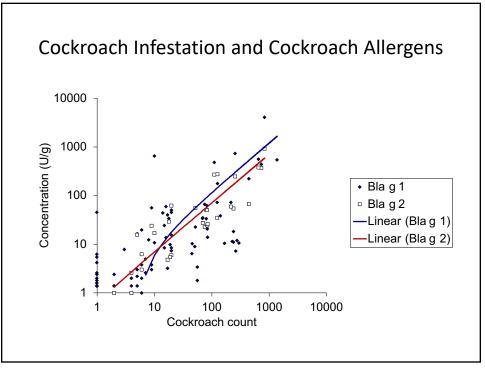

## We Welcome Your Questions

- Please submit a question at any time using the Q&A feature to your right at any time
- If you'd like to ask a question anonymously, please indicate that at the beginning of your query.









































## A Cockroach IPM Program (2016-2017)

- Paterson, New Jersey
- Evaluate the effectiveness of a building-wide cockroach IPM program



















| Bait Rotation    |                                                |
|------------------|------------------------------------------------|
| Period of<br>use | Product name                                   |
| 0-15 week        | Advion <sup>®</sup> Cockroach Gel Bait         |
| 17-22 week       | Alpine <sup>®</sup> Cockroach Gel Bait         |
| 24-28 week       | Maxforce FC Select Gel Bait                    |
| 32-38 week       | Avert <sup>®</sup> Dry Flowable Cockroach Bait |































































## Recording

- Past recordings and today's webinar will be availab