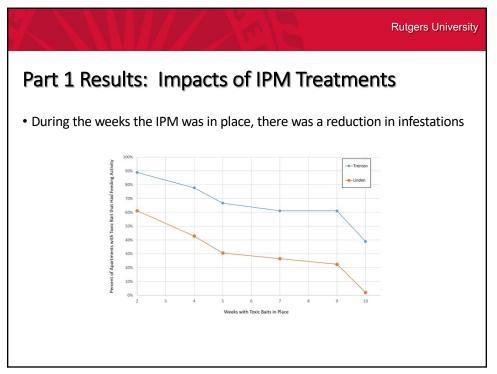

stion anonymously, please indicate that at the beginning of your query.









































## A Cockroach IPM Program (2016-2017)

- Paterson, New Jersey
- Evaluate the effectiveness of a building-wide cockroach IPM program



















| Bait Rotation    |                                                |
|------------------|------------------------------------------------|
| Period of<br>use | Product name                                   |
| 0-15 week        | Advion <sup>®</sup> Cockroach Gel Bait         |
| 17-22 week       | Alpine <sup>®</sup> Cockroach Gel Bait         |
| 24-28 week       | Maxforce FC Select Gel Bait                    |
| 32-38 week       | Avert <sup>®</sup> Dry Flowable Cockroach Bait |































































## Recording

- Past recordings and today's webinar will be available to view on demand in a few business days.
- http://www.neipmc.org/go/ipmtoolbox
- You can watch as often as you like.