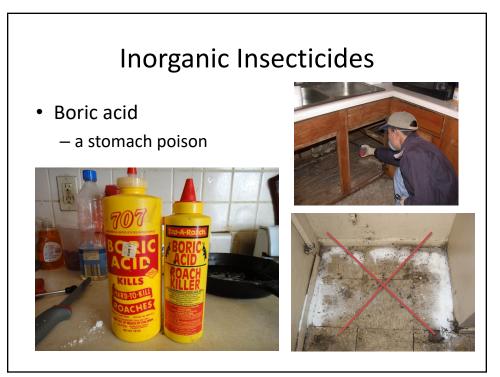

## We Welcome Your Questions

- Please submit a question at any time using the Q&A feature to your right at any time
- If you'd like to ask a question anonymously, please indicate that at the beginning of your query.









































## A Cockroach IPM Program (2016-2017)

- Paterson, New Jersey
- Evaluate the effectiveness of a building-wide cockroach IPM program



















| Bait Rotation    |                                                |
|------------------|------------------------------------------------|
| Period of<br>use | Product name                                   |
| 0-15 week        | Advion <sup>®</sup> Cockroach Gel Bait         |
| 17-22 week       | Alpine <sup>®</sup> Cockroach Gel Bait         |
| 24-28 week       | Maxforce FC Select Gel Bait                    |
| 32-38 week       | Avert <sup>®</sup> Dry Flowable Cockroach Bait |































































## Recording

- Past recordings and today's webinar will be available to vi