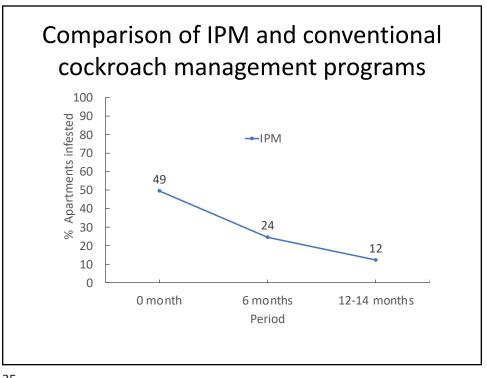

## A Cockroach IPM Program (2016-2017)

- Paterson, New Jersey
- Evaluate the effectiveness of a building-wide cockroach IPM program

| Bait Rotation    |                                                |
|------------------|------------------------------------------------|
| Period of<br>use | Product name                                   |
| 0-15 week        | Advion <sup>®</sup> Cockroach Gel Bait         |
| 17-22 week       | Alpine <sup>®</sup> Cockroach Gel Bait         |
| 24-28 week       | Maxforce FC Select Gel Bait                    |
| 32-38 week       | Avert <sup>®</sup> Dry Flowable Cockroach Bait |