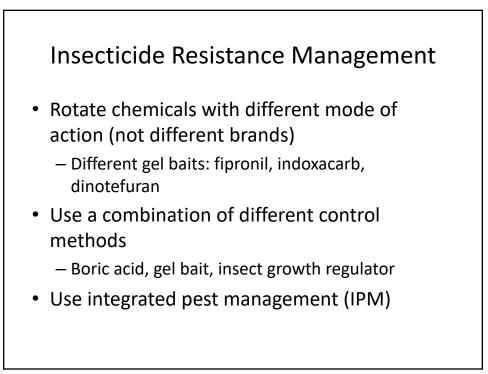

## A Cockroach IPM Program (2016-2017)

- Paterson, New Jersey
- Evaluate the effectiveness of a building-wide cockroach IPM program

| Bait Rotation    |                                                |
|------------------|------------------------------------------------|
| Period of<br>use | Product name                                   |
| 0-15 week        | Advion <sup>®</sup> Cockroach Gel Bait         |
| 17-22 week       | Alpine <sup>®</sup> Cockroach Gel Bait         |
| 24-28 week       | Maxforce FC Select Gel Bait                    |
| 32-38 week       | Avert <sup>®</sup> Dry Flowable Cockroach Bait |