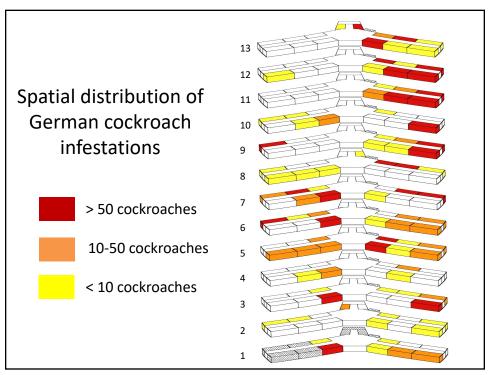

## A Cockroach IPM Program (2016-2017)

- Paterson, New Jersey
- Evaluate the effectiveness of a building-wide cockroach IPM program

| Bait Rotation    |                                                |
|------------------|------------------------------------------------|
| Period of<br>use | Product name                                   |
| 0-15 week        | Advion <sup>®</sup> Cockroach Gel Bait         |
| 17-22 week       | Alpine <sup>®</sup> Cockroach Gel Bait         |
| 24-28 week       | Maxforce FC Select Gel Bait                    |
| 32-38 week       | Avert <sup>®</sup> Dry Flowable Cockroach Bait |