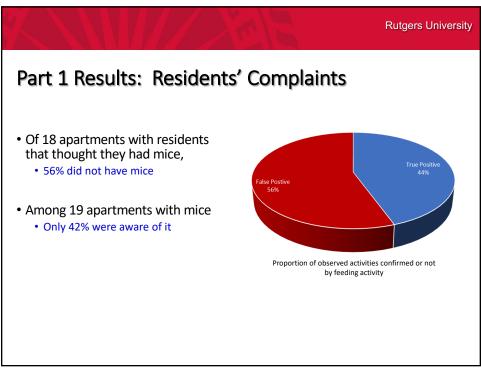

a question anonymously, please indicate that at the beginning of your query.









































## A Cockroach IPM Program (2016-2017)

- Paterson, New Jersey
- Evaluate the effectiveness of a building-wide cockroach IPM program



















| Bait Rotation    |                                                |
|------------------|------------------------------------------------|
| Period of<br>use | Product name                                   |
| 0-15 week        | Advion <sup>®</sup> Cockroach Gel Bait         |
| 17-22 week       | Alpine <sup>®</sup> Cockroach Gel Bait         |
| 24-28 week       | Maxforce FC Select Gel Bait                    |
| 32-38 week       | Avert <sup>®</sup> Dry Flowable Cockroach Bait |































































## Recording

- Past recordings and today's webinar will be available to view on demand in a few business days.
- http://www.neipmc.org/go/ipmtoolbox
- You can watch as often as you like.