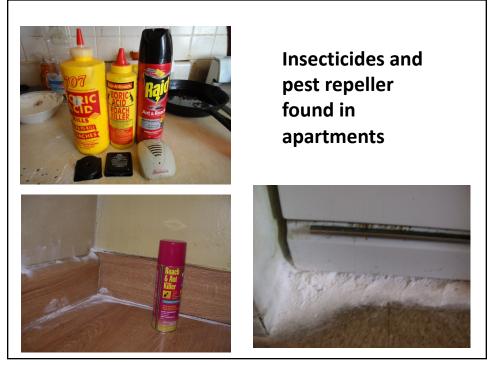

## We Welcome Your Questions

- Please submit a question at any time using the Q&A feature to your right at any time
- If you'd like to ask a question anonymously, please indicate that at the beginning of your query.









































## A Cockroach IPM Program (2016-2017)

- Paterson, New Jersey
- Evaluate the effectiveness of a building-wide cockroach IPM program



















| Bait Rotation    |                                                |
|------------------|------------------------------------------------|
| Period of<br>use | Product name                                   |
| 0-15 week        | Advion <sup>®</sup> Cockroach Gel Bait         |
| 17-22 week       | Alpine <sup>®</sup> Cockroach Gel Bait         |
| 24-28 week       | Maxforce FC Select Gel Bait                    |
| 32-38 week       | Avert <sup>®</sup> Dry Flowable Cockroach Bait |































































## Recording

- Past recordings and today's webinar will be available